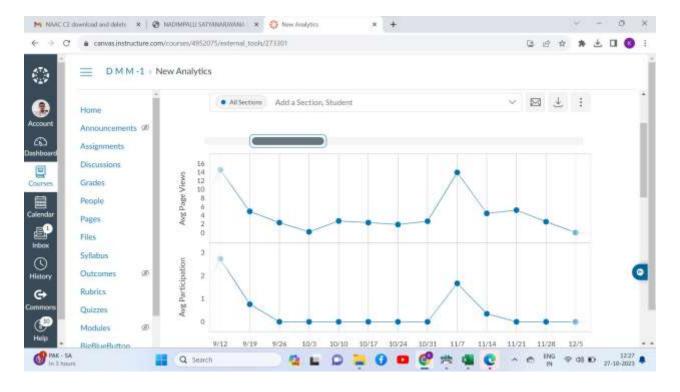

MID-1                                  | 36         | 164          | 92               |
| Course Syllabus                                                  | 32         | 69           | 0                |
| 27 QUIZ EXAM FOR MID-1 (LE)                                      | 26         | 97           | 59               |
| 回 Course Grades                                                  | 17         | 27           | 0                |
| ASSIGNMENT 2 FOR MID-2                                           | 17         | 86           | 12               |
| B MID-II QUIZ (REG & LE)                                         | 16         | 27           | C                |



## Department: CSE Course Title: Computer Organization



### Department: Mechanical Course Title: Design of Machine Members-I