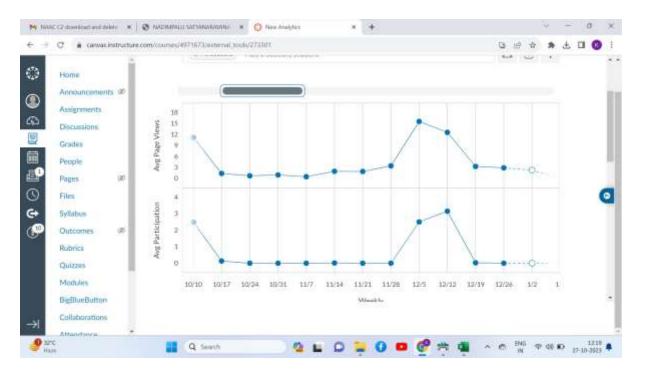

| 178          | C                |
| 27 QUIZ QUESTION BANK FOR MID-1                                  | 36         | 164          | 92               |
| Course Syllabus                                                  | 32         | 69           | 0                |
| 27 QUIZ EXAM FOR MID-1 (LE)                                      | 26         | 97           | 59               |
| 回 Course Grades                                                  | 17         | 27           | 0                |
| ASSIGNMENT 2 FOR MID-2                                           | 17         | 86           | 12               |
| B MID-II QUIZ (REG & LE)                                         | 16         | 27           | C                |



## Department: CSE Course Title: Computer Organization



### Department: Mechanical Course Title: Design of Machine Members-I