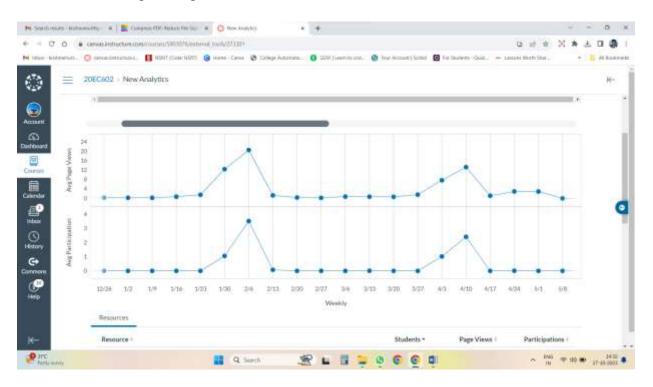

### Department: ECE Course Title: Analog and Digital Communications

Resources

| Resource :             | Students * | Page Views | Participations |
|------------------------|------------|------------|----------------|
| 송 Course Home          | 235        | 3.5k       | 0              |
| 袋 QUIZ for MID1        | 133        | 333        | 344            |
| 🛫 Quiz H far MID II    | \$33       | 382        | 284            |
| Assignment I for MID I | 127        | 559        | 287            |
| 😰 Course Assignments   | 117        | 746        | 0              |
| 22 Course Quizzes      | 104        | 401        | ò              |
| Assignment 2 for MID 2 | 302        | 315        | 175            |
| Course Files           | 301        | 1.48       | 0              |
| DSP images.jfd         | 77         | 469        | 0              |
| D CO-PO DSP-Lipg       | 73         | 409        | 0              |
| B QUIZ for MID I       | 63         | 167        | 0              |
| Course Syllatrus       | 61         | 204        | ò              |