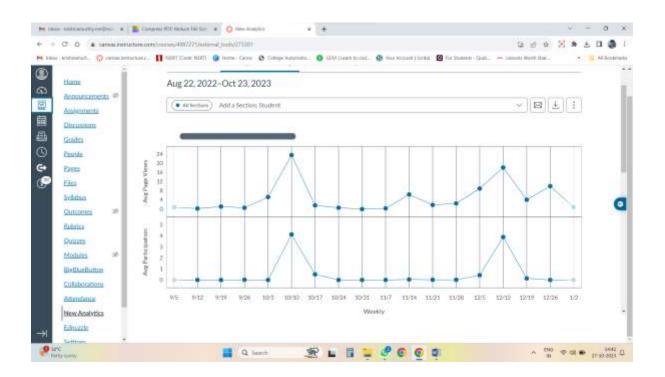

# Department: EEE Course Title: DCMT

Resources

| Resource #                                                       | Students * | Page Views # | Participations # |
|------------------------------------------------------------------|------------|--------------|------------------|
| Course Home                                                      | 68         | 1.7k         | 0                |
| 17 Course Quizzes                                                | 68         | 496          | 0                |
| g? MID-II QUIZ (REG & LE)                                        | 67         | 360          | 238              |
| Course Files                                                     | 62         | 2.6k         | 0                |
| gg QUIZ EXAM FOR MID-1(FOR ALL EXCEPT LATERAL ENTRY<br>STUDENTS) | 57         | 204          | 125              |
| Assignment-1 for MID-1                                           | 50         | 172          | 103              |
| 娶 Course Assignments                                             | 49         | 178          | C                |
| 27 QUIZ QUESTION BANK FOR MID-1                                  | 36         | 164          | 92               |
| Course Syllabus                                                  | 32         | 69           | 0                |
| 27 QUIZ EXAM FOR MID-1 (LE)                                      | 26         | 97           | 59               |
| 回 Course Grades                                                  | 17         | 27           | 0                |
| ASSIGNMENT 2 FOR MID-2                                           | 17         | 86           | 12               |
| B MID-II QUIZ (REG & LE)                                         | 16         | 27           | C                |