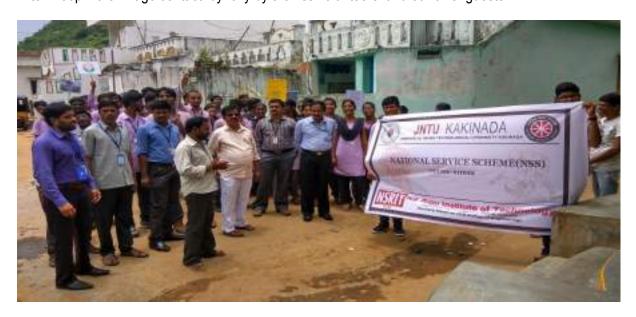

# Report on Voter day on Jan-22 Organized by NSRIT Autonomous College

- National voters day is celebrated to encourage, facilitate and maximize the enrollment especially for new or first time voters.
- The main objective of the day is to educate and encourage young voters to vote during elections.
- NSRIT College feels proud to say that, it had taken a responsible part by organizing awareness program to encourage voters through voters day on January 25th 2022.
- More than 30 NSS student volunteers participated and made placards with slogan stood at the
  major junction and suggested the citizens that to preserve water, even the volunteers that they to
  have explained family members of GIDIJALA Village, what is the importance of water.
- The student volunteers were appreciated by senior citizens of Sontyam village for organizing such a good responsible activity for Society.
- Dr. M.A.Khadar Baba, principal of NSRIT College who admired all the student volunteers for taking responsibility and he appreciated Mr.Lovaraju, NSS program organizer and co coordinators Mr. M.Madhansekhar, Mr.Premkumar, Mr.Divakar, Mr.Veeraihai, Mrs.Harikeerthana & PD Mr.Dhilleswar for Organizing the activity for successfully from beginning to end.
- Dr.N.Prasad Raju garu, Secretary and Correspondent of NSRIT Autonomous College appreciated for Team work and their responsibilities.

#### 73th Republic Day Celebrations on 26th January, 2022

#### at JNTUK, Kakinada

The NSS Cell of JNTUK, Kakinada invited all the affiliated colleges to JNTUK for the 73<sup>rd</sup> Republic Day Celebrations on 26<sup>th</sup> January, 2022 held at JNTUK, Kakinada. In this regard, Mr.S.LovaRaju, Programme Officer of NSS unit, NSRIT along with 12 volunteers went to Kakinada and attended the event and participated in the Celebrations.