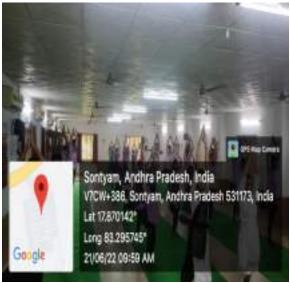

#### NADIMPALLI SATYANARAYANA RAJU INSTITUTE OF TECHNOLOGY (AUTONOMOUS)

(Approved by AICTE, New Dethi II Affiliated to JNTUK, Kakinada II An ISO 9001, ISO 14001 & ISO 45001 Certified institution)

Recognized under 2(f) of the UGC Act 1956 II Accredited by NAAC with 'A' Grade (3.10/4.00)