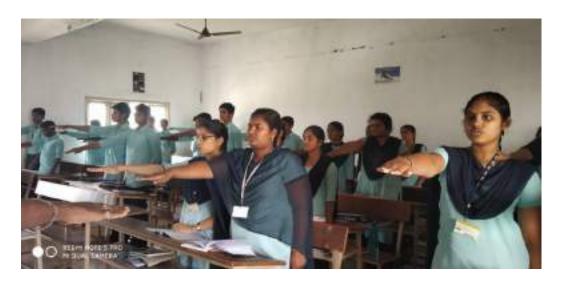

# Report on Voter day on Jan-22 Organized by NSRIT Autonomous College

- National voters day is celebrated to encourage, facilitate and maximize the enrollment especially for new or first time voters.
- The main objective of the day is to educate and encourage young voters to vote during elections.
- NSRIT College feels proud to say that, it had taken a responsible part by organizing awareness program to encourage voters through voters day on January 25th 2022.
- More than 30 NSS student volunteers participated and made placards with slogan stood at the
  major junction and suggested the citizens that to preserve water, even the volunteers that they to
  have explained family members of GIDIJALA Village, what is the importance of water.
- The student volunteers were appreciated by senior citizens of Sontyam village for organizing such a good responsible activity for Society.
- Dr. M.A.Khadar Baba, principal of NSRIT College who admired all the student volunteers for taking responsibility and he appreciated Mr.Lovaraju, NSS program organizer and co coordinators Mr. M.Madhansekhar, Mr.Premkumar, Mr.Divakar, Mr.Veeraihai, Mrs.Harikeerthana & PD Mr.Dhilleswar for Organizing the activity for successfully from beginning to end.
- Dr.N.Prasad Raju garu, Secretary and Correspondent of NSRIT Autonomous College appreciated for Team work and their responsibilities.