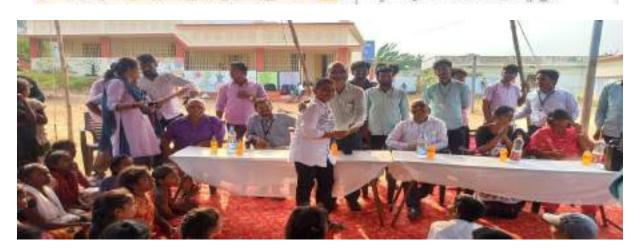

# THE SPECIAL CAMP PROPOSAL

| 1. | NSS Unit Code | 90214310     |
|----|---------------|--------------|
|    |               | 2017 14 (10) |

Name of the College and Address NADIMPALLI SATYANARAYAN RAJU INSTITUTE OF

TECHNOLOGY

Name of the Principal Dr. M.A. KADHAR BABA

Mobile 9533033334

Name of the Program Officer Mr. S.LOVA RAJU

Mobile 9642665499

5 Camping Dates From 21th March 2022

to 27" March 2022

Camping Place with address ZPH High School, Gidijala

7 Strength of the volunteers 50 participating

 Distance of the camp site from the 7KM College

 Nearest Rail/Bus station to the camping Place
 Neelu kundilu bus stop

 Nature of programmes to be Enclosed undertaken

Any other specific activity - No-

 Agencies involved Datri Blood (Governmental/NGO)

13. Particulars of pre-camp planning Meet with principal government school

(Dr.Payada Raju)

No. of camps so far organized during
 No Smoking Day
 No Smoking Day