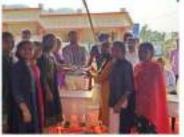

# Report on Voter day on Jan-22 Organized by NSRIT Autonomous College

- National voters day is celebrated to encourage, facilitate and maximize the enrollment especially for new or first time voters.
- The main objective of the day is to educate and encourage young voters to vote during elections.
- NSRIT College feels proud to say that, it had taken a responsible part by organizing awareness program to encourage voters through voters day on January 25th 2022.
- More than 30 NSS student volunteers participated and made placards with slogan stood at the
  major junction and suggested the citizens that to preserve water, even the volunteers that they to
  have explained family members of GIDIJALA Village, what is the importance of water.
- The student volunteers were appreciated by senior citizens of Sontyam village for organizing such a good responsible activity for Society.
- Dr. M.A.Khadar Baba, principal of NSRIT College who admired all the student volunteers for taking responsibility and he appreciated Mr.Lovaraju, NSS program organizer and co coordinators Mr. M.Madhansekhar, Mr.Premkumar, Mr.Divakar, Mr.Veeraihai, Mrs.Harikeerthana & PD Mr.Dhilleswar for Organizing the activity for successfully from beginning to end.
- Dr.N.Prasad Raju garu, Secretary and Correspondent of NSRIT Autonomous College appreciated for Team work and their responsibilities.