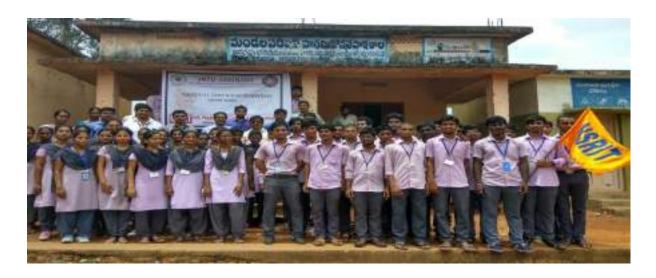

# THE SPECIAL CAMP PROPOSAL

| 1. | NSS Unit Code | 90214310     |
|----|---------------|--------------|
|    |               | 2017 14 (10) |

Name of the College and Address NADIMPALLI SATYANARAYAN RAJU INSTITUTE OF

TECHNOLOGY

Name of the Principal Dr. M.A. KADHAR BABA

Mobile 9533033334

Name of the Program Officer Mr. S.LOVA RAJU

Mobile 9642665499

5 Camping Dates From 21th March 2022

to 27" March 2022

Camping Place with address ZPH High School, Gidijala

7 Strength of the volunteers 50 participating

 Distance of the camp site from the 7KM College

 Nearest Rail/Bus station to the camping Place
 Neelu kundilu bus stop

 Nature of programmes to be Enclosed undertaken

Any other specific activity - No-

 Agencies involved Datri Blood (Governmental/NGO)

13. Particulars of pre-camp planning Meet with principal government school

(Dr.Payada Raju)

No. of camps so far organized during
 No Smoking Day
 No Smoking Day