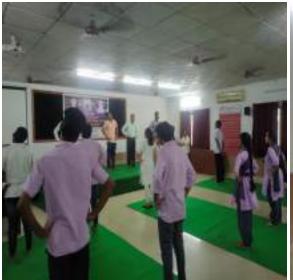

The boarding and lodging was provided by the JNTUK NSS Cell. At 7 PM the unit members participated in the sports rehearsals till 8PM.

On the next day, 26-01-2022, the 73<sup>rd</sup> Republic Day Celebrations were started at the parade grounds of JNTUK at 8AM. The NSS unit of NSRIT participated in the event and displayed the flexi and placards

The Vice Chancellor of JNTUK delivered his message on the occasion of the Republic Day Celebrations. The event was concluded with the National Anthem. The NSS unit members returned to Visakhapatnam by Simhadri express by 5PM.