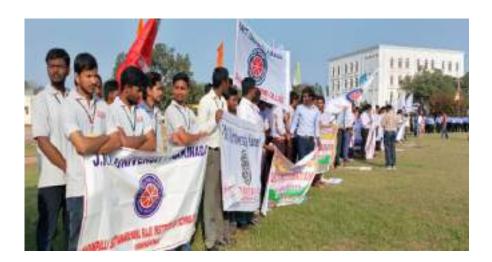

#### at JNTUK, Kakinada

The NSS Cell of JNTUK, Kakinada invited all the affiliated colleges to JNTUK for the 73<sup>rd</sup> Republic Day Celebrations on 26<sup>th</sup> January, 2022 held at JNTUK, Kakinada. In this regard, Mr.S.LovaRaju, Programme Officer of NSS unit, NSRIT along with 12 volunteers went to Kakinada and attended the event and participated in the Celebrations.

The boarding and lodging was provided by the JNTUK NSS Cell. At 7 PM the unit members participated in the sports rehearsals till 8PM.

On the next day, 26-01-2022, the 73<sup>rd</sup> Republic Day Celebrations were started at the parade grounds of JNTUK at 8AM. The NSS unit of NSRIT participated in the event and displayed the flexi and placards