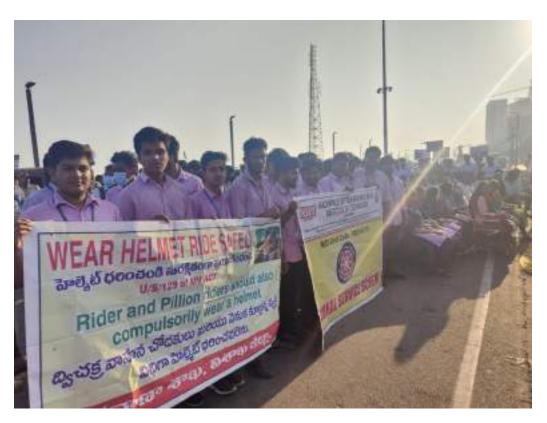

# Report on Voter day on Jan-22 Organized by NSRIT Autonomous College

- National voters day is celebrated to encourage, facilitate and maximize the enrollment especially for new or first time voters.
- The main objective of the day is to educate and encourage young voters to vote during elections.
- NSRIT College feels proud to say that, it had taken a responsible part by organizing awareness program to encourage voters through voters day on January 25th 2022.
- More than 30 NSS student volunteers participated and made placards with slogan stood at the
  major junction and suggested the citizens that to preserve water, even the volunteers that they to
  have explained family members of GIDIJALA Village, what is the importance of water.
- The student volunteers were appreciated by senior citizens of Sontyam village for organizing such a good responsible activity for Society.
- Dr. M.A.Khadar Baba, principal of NSRIT College who admired all the student volunteers for taking responsibility and he appreciated Mr.Lovaraju, NSS program organizer and co coordinators Mr. M.Madhansekhar, Mr.Premkumar, Mr.Divakar, Mr.Veeraihai, Mrs.Harikeerthana & PD Mr.Dhilleswar for Organizing the activity for successfully from beginning to end.
- Dr.N.Prasad Raju garu, Secretary and Correspondent of NSRIT Autonomous College appreciated for Team work and their responsibilities.

#### 1. BANNER

2. RALLY

3.INTERACTION

ta-

Programme Officer (S. Lova Raju)

Principal (Dr.M.A.Khadar Baba)

N.S. RAJU INSTITUTE OF T...

(AUTOROMOLO)