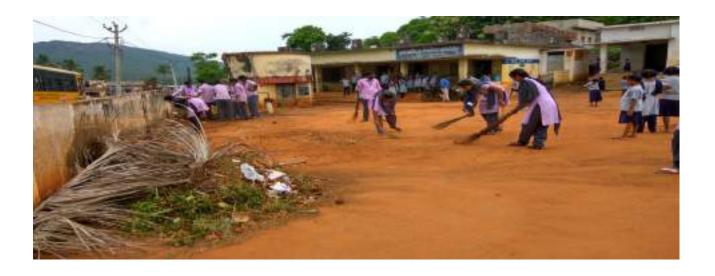

# THE SPECIAL CAMP PROPOSAL

| 1. | NSS Unit Code | 90214310     |
|----|---------------|--------------|
|    |               | 2017 14 (10) |

Name of the College and Address NADIMPALLI SATYANARAYAN RAJU INSTITUTE OF

TECHNOLOGY

Name of the Principal Dr. M.A. KADHAR BABA

Mobile 9533033334

Name of the Program Officer Mr. S.LOVA RAJU

Mobile 9642665499

5 Camping Dates From 21th March 2022

to 27" March 2022

Camping Place with address ZPH High School, Gidijala

7 Strength of the volunteers 50 participating

 Distance of the camp site from the 7KM College

 Nearest Rail/Bus station to the camping Place
 Neelu kundilu bus stop

 Nature of programmes to be Enclosed undertaken

Any other specific activity - No-

 Agencies involved Datri Blood (Governmental/NGO)

13. Particulars of pre-camp planning Meet with principal government school

(Dr.Payada Raju)

No. of camps so far organized during
 No Smoking Day
 No Smoking Day