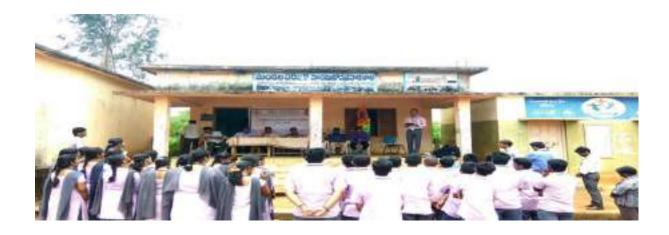

# THE SPECIAL CAMP PROPOSAL

| 1. | NSS Unit Code | 90214310     |
|----|---------------|--------------|
|    |               | 2017 14 (10) |

Name of the College and Address NADIMPALLI SATYANARAYAN RAJU INSTITUTE OF

TECHNOLOGY

Name of the Principal Dr. M.A. KADHAR BABA

Mobile 9533033334

Name of the Program Officer Mr. S.LOVA RAJU

Mobile 9642665499

5 Camping Dates From 21th March 2022

to 27" March 2022

Camping Place with address ZPH High School, Gidijala

7 Strength of the volunteers 50 participating

 Distance of the camp site from the 7KM College

 Nearest Rail/Bus station to the camping Place
 Neelu kundilu bus stop

 Nature of programmes to be Enclosed undertaken

Any other specific activity - No-

 Agencies involved Datri Blood (Governmental/NGO)

13. Particulars of pre-camp planning Meet with principal government school

(Dr.Payada Raju)

No. of camps so far organized during
 No Smoking Day
 No Smoking Day