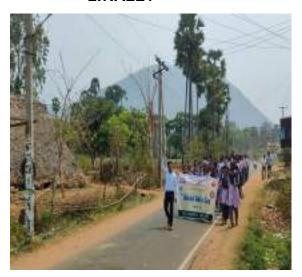

# Report on Voter day on Jan-22 Organized by NSRIT Autonomous College

- National voters day is celebrated to encourage, facilitate and maximize the enrollment especially for new or first time voters.
- The main objective of the day is to educate and encourage young voters to vote during elections.
- NSRIT College feels proud to say that, it had taken a responsible part by organizing awareness program to encourage voters through voters day on January 25th 2022.
- More than 30 NSS student volunteers participated and made placards with slogan stood at the
  major junction and suggested the citizens that to preserve water, even the volunteers that they to
  have explained family members of GIDIJALA Village, what is the importance of water.
- The student volunteers were appreciated by senior citizens of Sontyam village for organizing such a good responsible activity for Society.
- Dr. M.A.Khadar Baba, principal of NSRIT College who admired all the student volunteers for taking responsibility and he appreciated Mr.Lovaraju, NSS program organizer and co coordinators Mr. M.Madhansekhar, Mr.Premkumar, Mr.Divakar, Mr.Veeraihai, Mrs.Harikeerthana & PD Mr.Dhilleswar for Organizing the activity for successfully from beginning to end.
- Dr.N.Prasad Raju garu, Secretary and Correspondent of NSRIT Autonomous College appreciated for Team work and their responsibilities.

#### 1. BANNER

2. RALLY

3.INTERACTION

ta-

Programme Officer (S. Lova Raju)

Principal (Dr.M.A.Khadar Baba)

N.S. RAJU INSTITUTE OF T...

(AUTOROMOLO)