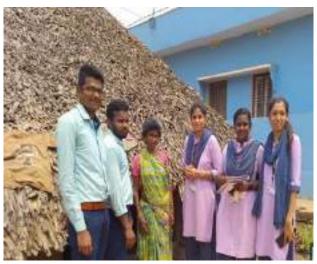

# Report on Voter day on Jan-22 Organized by NSRIT Autonomous College

- National voters day is celebrated to encourage, facilitate and maximize the enrollment especially for new or first time voters.
- The main objective of the day is to educate and encourage young voters to vote during elections.
- NSRIT College feels proud to say that, it had taken a responsible part by organizing awareness program to encourage voters through voters day on January 25th 2022.
- More than 30 NSS student volunteers participated and made placards with slogan stood at the
  major junction and suggested the citizens that to preserve water, even the volunteers that they to
  have explained family members of GIDIJALA Village, what is the importance of water.
- The student volunteers were appreciated by senior citizens of Sontyam village for organizing such a good responsible activity for Society.
- Dr. M.A.Khadar Baba, principal of NSRIT College who admired all the student volunteers for taking responsibility and he appreciated Mr.Lovaraju, NSS program organizer and co coordinators Mr. M.Madhansekhar, Mr.Premkumar, Mr.Divakar, Mr.Veeraihai, Mrs.Harikeerthana & PD Mr.Dhilleswar for Organizing the activity for successfully from beginning to end.
- Dr.N.Prasad Raju garu, Secretary and Correspondent of NSRIT Autonomous College appreciated for Team work and their responsibilities.

#### 1. BANNER

2. RALLY

3.INTERACTION

ta-

Programme Officer (S. Lova Raju)

Principal (Dr.M.A.Khadar Baba)

N.S. RAJU INSTITUTE OF T...

(AUTOROMOLO)