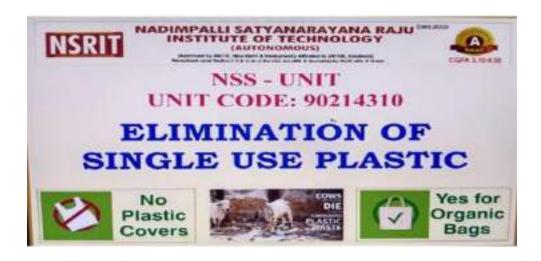

#### Report on

NSS Unit of NSRIT organized an awareness program on "ELIMINATION OF SINGLE USE PLASTICS" on 8<sup>th</sup> Jan 2022 at 3.00 pm to 4.30 pm at Gandhi statue ,Block Volunteers and Teaching Faculty Members and Students along with college principal, Director, NSS students and coordinators along with program officer. Principal gave an about the single use of plastics and he described the molecular structures of plastics. He explained the need of bio plastics. He also presented his research results on polymers. He motivated the students for Biocomposites research

- Dr.N.Prasad Raju garu, Secretary and Correspondent of NSRIT Autonomous College appreciated for Team work and their responsibilities
- Dr. M.A.Khadar Baba, principal of NSRIT College who admired all the student volunteers for taking responsibility and he appreciated Mr.S.Lovaraju, NSS program organizer and co coordinators
  - M.Madhansekhar,Mr.Premkumar,Mr.Divakar,Mr.Veeraihai,Mrs.Harikeerthana & PD Mr.Dhilleswar for Organizing the activity for successfully from beginning to end.
- Single plastics, are commonly used for plastic packaging and include items intended to be used
  only once before they are thrown away or recycled. These include, food packaging, bottles,
  straws, containers, cups and cutlery. The objective of this program is to give awareness among
  student community about the hazards of single marine habitats and water bodies from plastic
  pollution