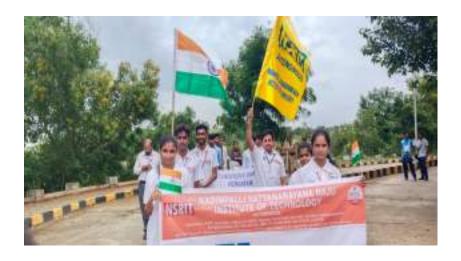

# Report on Voter day on Jan-22 Organized by NSRIT Autonomous College

- National voters day is celebrated to encourage, facilitate and maximize the enrollment especially for new or first time voters.
- The main objective of the day is to educate and encourage young voters to vote during elections.
- NSRIT College feels proud to say that, it had taken a responsible part by organizing awareness program to encourage voters through voters day on January 25th 2022.
- More than 30 NSS student volunteers participated and made placards with slogan stood at the
  major junction and suggested the citizens that to preserve water, even the volunteers that they to
  have explained family members of GIDIJALA Village, what is the importance of water.
- The student volunteers were appreciated by senior citizens of Sontyam village for organizing such a good responsible activity for Society.
- Dr. M.A.Khadar Baba, principal of NSRIT College who admired all the student volunteers for taking responsibility and he appreciated Mr.Lovaraju, NSS program organizer and co coordinators Mr. M.Madhansekhar, Mr.Premkumar, Mr.Divakar, Mr.Veeraihai, Mrs.Harikeerthana & PD Mr.Dhilleswar for Organizing the activity for successfully from beginning to end.
- Dr.N.Prasad Raju garu, Secretary and Correspondent of NSRIT Autonomous College appreciated for Team work and their responsibilities.