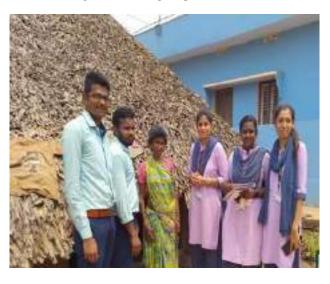

# Report on Voter day on Jan-22 Organized by NSRIT Autonomous College

- National voters day is celebrated to encourage, facilitate and maximize the enrollment especially for new or first time voters.
- The main objective of the day is to educate and encourage young voters to vote during elections.
- NSRIT College feels proud to say that, it had taken a responsible part by organizing awareness program to encourage voters through voters day on January 25th 2022.
- More than 30 NSS student volunteers participated and made placards with slogan stood at the
  major junction and suggested the citizens that to preserve water, even the volunteers that they to
  have explained family members of GIDIJALA Village, what is the importance of water.
- The student volunteers were appreciated by senior citizens of Sontyam village for organizing such a good responsible activity for Society.
- Dr. M.A.Khadar Baba, principal of NSRIT College who admired all the student volunteers for taking responsibility and he appreciated Mr.Lovaraju, NSS program organizer and co coordinators Mr. M.Madhansekhar, Mr.Premkumar, Mr.Divakar, Mr.Veeraihai, Mrs.Harikeerthana & PD Mr.Dhilleswar for Organizing the activity for successfully from beginning to end.
- Dr.N.Prasad Raju garu, Secretary and Correspondent of NSRIT Autonomous College appreciated for Team work and their responsibilities.

#### 1. BANNER

2. RALLY

3.INTERACTION

ta-

Programme Officer (S. Lova Raju)

Principal (Dr.M.A.Khadar Baba)

N.S. RAJU INSTITUTE OF T...

(AUTOROMOLO)