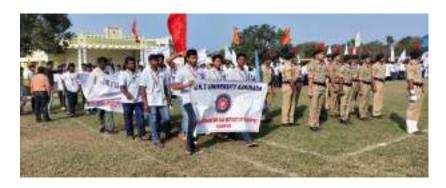

#### 73th Republic Day Celebrations on 26th January, 2022

#### at JNTUK, Kakinada

The NSS Cell of JNTUK, Kakinada invited all the affiliated colleges to JNTUK for the 73<sup>rd</sup> Republic Day Celebrations on 26<sup>th</sup> January, 2022 held at JNTUK, Kakinada. In this regard, Mr.S.LovaRaju, Programme Officer of NSS unit, NSRIT along with 12 volunteers went to Kakinada and attended the event and participated in the Celebrations.

The boarding and lodging was provided by the JNTUK NSS Cell. At 7 PM the unit members participated in the sports rehearsals till 8PM.

On the next day, 26-01-2022, the 73<sup>rd</sup> Republic Day Celebrations were started at the parade grounds of JNTUK at 8AM. The NSS unit of NSRIT participated in the event and displayed the flexi and placards