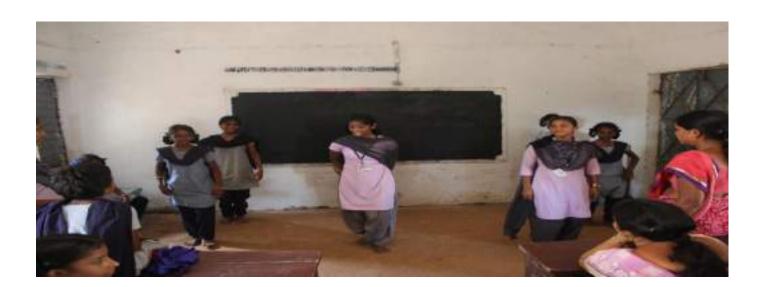

# Report on Voter day on Jan-22 Organized by NSRIT Autonomous College

- National voters day is celebrated to encourage, facilitate and maximize the enrollment especially for new or first time voters.
- The main objective of the day is to educate and encourage young voters to vote during elections.
- NSRIT College feels proud to say that, it had taken a responsible part by organizing awareness program to encourage voters through voters day on January 25th 2022.
- More than 30 NSS student volunteers participated and made placards with slogan stood at the
  major junction and suggested the citizens that to preserve water, even the volunteers that they to
  have explained family members of GIDIJALA Village, what is the importance of water.
- The student volunteers were appreciated by senior citizens of Sontyam village for organizing such a good responsible activity for Society.
- Dr. M.A.Khadar Baba, principal of NSRIT College who admired all the student volunteers for taking responsibility and he appreciated Mr.Lovaraju, NSS program organizer and co coordinators Mr. M.Madhansekhar, Mr.Premkumar, Mr.Divakar, Mr.Veeraihai, Mrs.Harikeerthana & PD Mr.Dhilleswar for Organizing the activity for successfully from beginning to end.
- Dr.N.Prasad Raju garu, Secretary and Correspondent of NSRIT Autonomous College appreciated for Team work and their responsibilities.