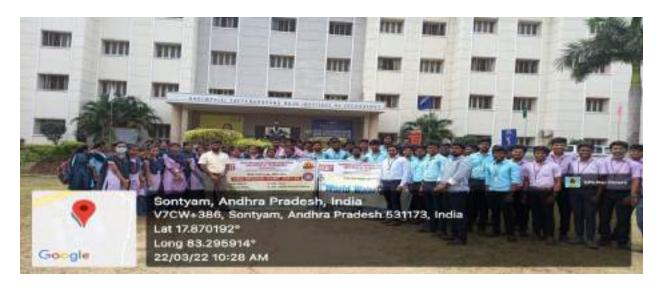

#### 73th Republic Day Celebrations on 26th January, 2022

#### at JNTUK, Kakinada

The NSS Cell of JNTUK, Kakinada invited all the affiliated colleges to JNTUK for the 73<sup>rd</sup> Republic Day Celebrations on 26<sup>th</sup> January, 2022 held at JNTUK, Kakinada. In this regard, Mr.S.LovaRaju, Programme Officer of NSS unit, NSRIT along with 12 volunteers went to Kakinada and attended the event and participated in the Celebrations.

The boarding and lodging was provided by the JNTUK NSS Cell. At 7 PM the unit members participated in the sports rehearsals till 8PM.

On the next day, 26-01-2022, the 73<sup>rd</sup> Republic Day Celebrations were started at the parade grounds of JNTUK at 8AM. The NSS unit of NSRIT participated in the event and displayed the flexi and placards