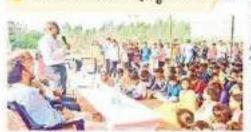

#### at JNTUK, Kakinada

The NSS Cell of JNTUK, Kakinada invited all the affiliated colleges to JNTUK for the 73<sup>rd</sup> Republic Day Celebrations on 26<sup>th</sup> January, 2022 held at JNTUK, Kakinada. In this regard, Mr.S.LovaRaju, Programme Officer of NSS unit, NSRIT along with 12 volunteers went to Kakinada and attended the event and participated in the Celebrations.