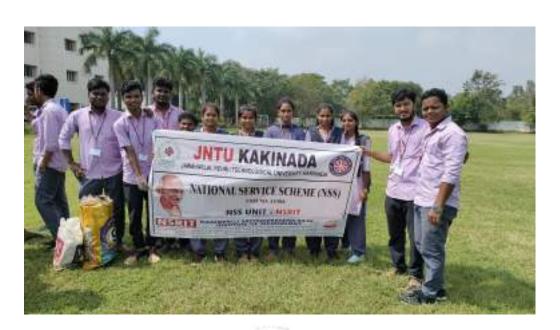

#### at JNTUK, Kakinada

The NSS Cell of JNTUK, Kakinada invited all the affiliated colleges to JNTUK for the 73<sup>rd</sup> Republic Day Celebrations on 26<sup>th</sup> January, 2022 held at JNTUK, Kakinada. In this regard, Mr.S.LovaRaju, Programme Officer of NSS unit, NSRIT along with 12 volunteers went to Kakinada and attended the event and participated in the Celebrations.

The boarding and lodging was provided by the JNTUK NSS Cell. At 7 PM the unit members participated in the sports rehearsals till 8PM.

On the next day, 26-01-2022, the 73<sup>rd</sup> Republic Day Celebrations were started at the parade grounds of JNTUK at 8AM. The NSS unit of NSRIT participated in the event and displayed the flexi and placards