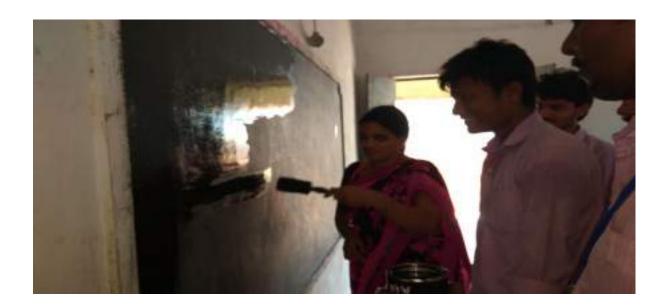

#### Report on

NSS Unit of NSRIT organized an awareness program on "ELIMINATION OF SINGLE USE PLASTICS" on 8<sup>th</sup> Jan 2022 at 3.00 pm to 4.30 pm at Gandhi statue ,Block Volunteers and Teaching Faculty Members and Students along with college principal, Director, NSS students and coordinators along with program officer. Principal gave an about the single use of plastics and he described the molecular structures of plastics. He explained the need of bio plastics. He also presented his research results on polymers. He motivated the students for Biocomposites research