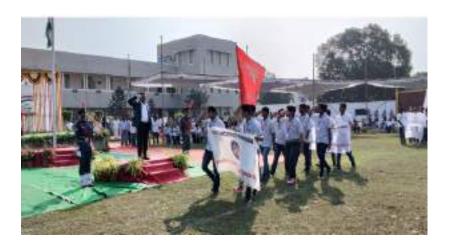

#### 73th Republic Day Celebrations on 26th January, 2022

#### at JNTUK, Kakinada

The NSS Cell of JNTUK, Kakinada invited all the affiliated colleges to JNTUK for the 73<sup>rd</sup> Republic Day Celebrations on 26<sup>th</sup> January, 2022 held at JNTUK, Kakinada. In this regard, Mr.S.LovaRaju, Programme Officer of NSS unit, NSRIT along with 12 volunteers went to Kakinada and attended the event and participated in the Celebrations.

The boarding and lodging was provided by the JNTUK NSS Cell. At 7 PM the unit members participated in the sports rehearsals till 8PM.

On the next day, 26-01-2022, the 73<sup>rd</sup> Republic Day Celebrations were started at the parade grounds of JNTUK at 8AM. The NSS unit of NSRIT participated in the event and displayed the flexi and placards