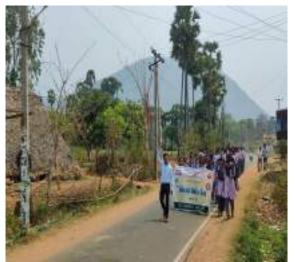

# Report on Voter day on Jan-22 Organized by NSRIT Autonomous College

- National voters day is celebrated to encourage, facilitate and maximize the enrollment especially for new or first time voters.
- The main objective of the day is to educate and encourage young voters to vote during elections.
- NSRIT College feels proud to say that, it had taken a responsible part by organizing awareness program to encourage voters through voters day on January 25th 2022.
- More than 30 NSS student volunteers participated and made placards with slogan stood at the
  major junction and suggested the citizens that to preserve water, even the volunteers that they to
  have explained family members of GIDIJALA Village, what is the importance of water.
- The student volunteers were appreciated by senior citizens of Sontyam village for organizing such a good responsible activity for Society.
- Dr. M.A.Khadar Baba, principal of NSRIT College who admired all the student volunteers for taking responsibility and he appreciated Mr.Lovaraju, NSS program organizer and co coordinators Mr. M.Madhansekhar, Mr.Premkumar, Mr.Divakar, Mr.Veeraihai, Mrs.Harikeerthana & PD Mr.Dhilleswar for Organizing the activity for successfully from beginning to end.
- Dr.N.Prasad Raju garu, Secretary and Correspondent of NSRIT Autonomous College appreciated for Team work and their responsibilities.

#### 1. BANNER

2. RALLY

3.INTERACTION

ta-

Programme Officer (S. Lova Raju)

Principal (Dr.M.A.Khadar Baba)

N.S. RAJU INSTITUTE OF T...

(AUTOROMOLO)