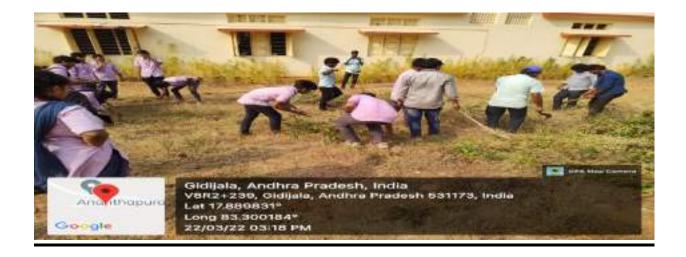

TECHNOLOGY

Name of the Principal Dr. M.A. KADHAR BABA

Mobile 9533033334

Name of the Program Officer Mr. S.LOVA RAJU

Mobile 9642665499

5 Camping Dates From 21th March 2022

to 27" March 2022

Camping Place with address ZPH High School, Gidijala

7 Strength of the volunteers 50 participating

 Distance of the camp site from the 7KM College

 Nearest Rail/Bus station to the camping Place
 Neelu kundilu bus stop

 Nature of programmes to be Enclosed undertaken