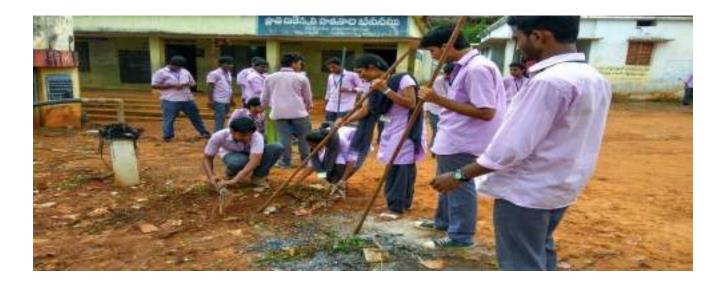

# THE SPECIAL CAMP PROPOSAL

| 1. | NSS Unit Code | 90214310     |
|----|---------------|--------------|
|    |               | 2017 14 (10) |

Name of the College and Address NADIMPALLI SATYANARAYAN RAJU INSTITUTE OF

TECHNOLOGY

Name of the Principal Dr. M.A. KADHAR BABA

Mobile 9533033334

Name of the Program Officer Mr. S.LOVA RAJU

Mobile 9642665499

5 Camping Dates From 21th March 2022

to 27" March 2022

Camping Place with address ZPH High School, Gidijala

7 Strength of the volunteers 50 participating

 Distance of the camp site from the 7KM College

 Nearest Rail/Bus station to the camping Place
 Neelu kundilu bus stop

 Nature of programmes to be Enclosed undertaken

Any other specific activity - No-

 Agencies involved Datri Blood (Governmental/NGO)

13. Particulars of pre-camp planning Meet with principal government school

(Dr.Payada Raju)

No. of camps so far organized during
 No Smoking Day
 No Smoking Day