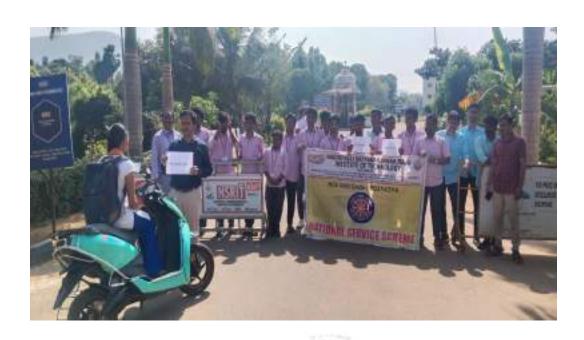

# Report on Voter day on Jan-22 Organized by NSRIT Autonomous College

- National voters day is celebrated to encourage, facilitate and maximize the enrollment especially for new or first time voters.
- The main objective of the day is to educate and encourage young voters to vote during elections.
- NSRIT College feels proud to say that, it had taken a responsible part by organizing awareness program to encourage voters through voters day on January 25th 2022.
- More than 30 NSS student volunteers participated and made placards with slogan stood at the
  major junction and suggested the citizens that to preserve water, even the volunteers that they to
  have explained family members of GIDIJALA Village, what is the importance of water.
- The student volunteers were appreciated by senior citizens of Sontyam village for organizing such a good responsible activity for Society.
- Dr. M.A.Khadar Baba, principal of NSRIT College who admired all the student volunteers for taking responsibility and he appreciated Mr.Lovaraju, NSS program organizer and co coordinators Mr. M.Madhansekhar, Mr.Premkumar, Mr.Divakar, Mr.Veeraihai, Mrs.Harikeerthana & PD Mr.Dhilleswar for Organizing the activity for successfully from beginning to end.
- Dr.N.Prasad Raju garu, Secretary and Correspondent of NSRIT Autonomous College appreciated for Team work and their responsibilities.

#### 1. BANNER

2. RALLY

3.INTERACTION

ta-

Programme Officer (S. Lova Raju)

Principal (Dr.M.A.Khadar Baba)

N.S. RAJU INSTITUTE OF T...

(AUTOROMOLO)