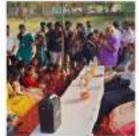

# Report on Voter day on Jan-22 Organized by NSRIT Autonomous College

- National voters day is celebrated to encourage, facilitate and maximize the enrollment especially for new or first time voters.
- The main objective of the day is to educate and encourage young voters to vote during elections.
- NSRIT College feels proud to say that, it had taken a responsible part by organizing awareness program to encourage voters through voters day on January 25th 2022.
- More than 30 NSS student volunteers participated and made placards with slogan stood at the
  major junction and suggested the citizens that to preserve water, even the volunteers that they to
  have explained family members of GIDIJALA Village, what is the importance of water.
- The student volunteers were appreciated by senior citizens of Sontyam village for organizing such a good responsible activity for Society.
- Dr. M.A.Khadar Baba, principal of NSRIT College who admired all the student volunteers for taking responsibility and he appreciated Mr.Lovaraju, NSS program organizer and co coordinators Mr. M.Madhansekhar, Mr.Premkumar, Mr.Divakar, Mr.Veeraihai, Mrs.Harikeerthana & PD Mr.Dhilleswar for Organizing the activity for successfully from beginning to end.
- Dr.N.Prasad Raju garu, Secretary and Correspondent of NSRIT Autonomous College appreciated for Team work and their responsibilities.