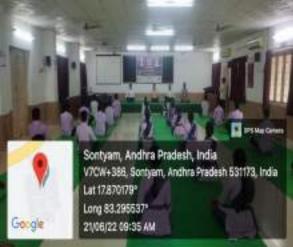

#### 73th Republic Day Celebrations on 26th January, 2022

#### at JNTUK, Kakinada

The NSS Cell of JNTUK, Kakinada invited all the affiliated colleges to JNTUK for the 73<sup>rd</sup> Republic Day Celebrations on 26<sup>th</sup> January, 2022 held at JNTUK, Kakinada. In this regard, Mr.S.LovaRaju, Programme Officer of NSS unit, NSRIT along with 12 volunteers went to Kakinada and attended the event and participated in the Celebrations.