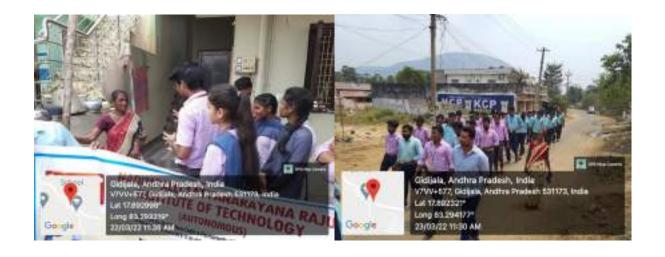

#### Report on

NSS Unit of NSRIT organized an awareness program on "ELIMINATION OF SINGLE USE PLASTICS" on 8<sup>th</sup> Jan 2022 at 3.00 pm to 4.30 pm at Gandhi statue ,Block Volunteers and Teaching Faculty Members and Students along with college principal, Director, NSS students and coordinators along with program officer. Principal gave an about the single use of plastics and he described the molecular structures of plastics. He explained the need of bio plastics. He also presented his research results on polymers. He motivated the students for Biocomposites research

#### Report on

NSS Unit of NSRIT organized an awareness program on "NO VEHICLE DAY" on 22nd Jan 2022 at 3.00 pm to 4.30 pm at Gandhi statue, Block Volunteers and Teaching Faculty Members and Students along with college principal, Director, NSS students and coordinators along with program officer. Principal gave an about the uses of electrical vehicles and no pollution