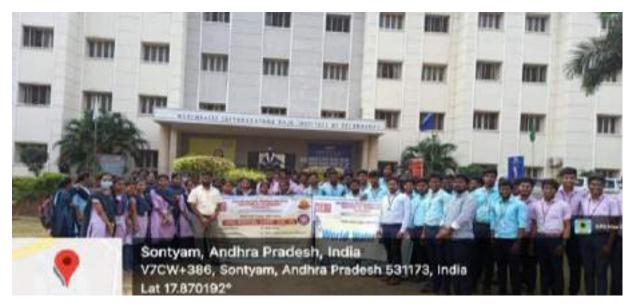

# Report on Voter day on Jan-22 Organized by NSRIT Autonomous College

- National voters day is celebrated to encourage, facilitate and maximize the enrollment especially for new or first time voters.
- The main objective of the day is to educate and encourage young voters to vote during elections.
- NSRIT College feels proud to say that, it had taken a responsible part by organizing awareness program to encourage voters through voters day on January 25th 2022.
- More than 30 NSS student volunteers participated and made placards with slogan stood at the
  major junction and suggested the citizens that to preserve water, even the volunteers that they to
  have explained family members of GIDIJALA Village, what is the importance of water.
- The student volunteers were appreciated by senior citizens of Sontyam village for organizing such a good responsible activity for Society.
- Dr. M.A.Khadar Baba, principal of NSRIT College who admired all the student volunteers for taking responsibility and he appreciated Mr.Lovaraju, NSS program organizer and co coordinators Mr. M.Madhansekhar, Mr.Premkumar, Mr.Divakar, Mr.Veeraihai, Mrs.Harikeerthana & PD Mr.Dhilleswar for Organizing the activity for successfully from beginning to end.
- Dr.N.Prasad Raju garu, Secretary and Correspondent of NSRIT Autonomous College appreciated for Team work and their responsibilities.