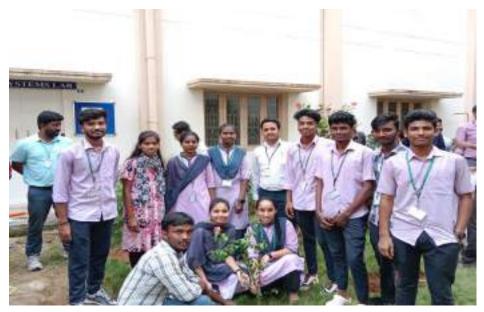

#### Report on

NSS Unit of NSRIT organized an awareness program on "ELIMINATION OF SINGLE USE PLASTICS" on 8<sup>th</sup> Jan 2022 at 3.00 pm to 4.30 pm at Gandhi statue ,Block Volunteers and Teaching Faculty Members and Students along with college principal, Director, NSS students and coordinators along with program officer. Principal gave an about the single use of plastics and he described the molecular structures of plastics. He explained the need of bio plastics. He also presented his research results on polymers. He motivated the students for Biocomposites research

- Dr.N.Prasad Raju garu, Secretary and Correspondent of NSRIT Autonomous College appreciated for Team work and their responsibilities
- Dr. M.A.Khadar Baba, principal of NSRIT College who admired all the student volunteers for taking responsibility and he appreciated Mr.S.Lovaraju, NSS program organizer and co coordinators
  - M.Madhansekhar,Mr.Premkumar,Mr.Divakar,Mr.Veeraihai,Mrs.Harikeerthana & PD Mr.Dhilleswar for Organizing the activity for successfully from beginning to end.
- Single plastics, are commonly used for plastic packaging and include items intended to be used
  only once before they are thrown away or recycled. These include, food packaging, bottles,
  straws, containers, cups and cutlery. The objective of this program is to give awareness among
  student community about the hazards of single marine habitats and water bodies from plastic
  pollution