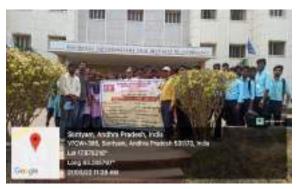

# Report on Voter day on Jan-22 Organized by NSRIT Autonomous College

- National voters day is celebrated to encourage, facilitate and maximize the enrollment especially for new or first time voters.
- The main objective of the day is to educate and encourage young voters to vote during elections.
- NSRIT College feels proud to say that, it had taken a responsible part by organizing awareness program to encourage voters through voters day on January 25th 2022.
- More than 30 NSS student volunteers participated and made placards with slogan stood at the
  major junction and suggested the citizens that to preserve water, even the volunteers that they to
  have explained family members of GIDIJALA Village, what is the importance of water.
- The student volunteers were appreciated by senior citizens of Sontyam village for organizing such a good responsible activity for Society.
- Dr. M.A.Khadar Baba, principal of NSRIT College who admired all the student volunteers for taking responsibility and he appreciated Mr.Lovaraju, NSS program organizer and co coordinators Mr. M.Madhansekhar, Mr.Premkumar, Mr.Divakar, Mr.Veeraihai, Mrs.Harikeerthana & PD Mr.Dhilleswar for Organizing the activity for successfully from beginning to end.
- Dr.N.Prasad Raju garu, Secretary and Correspondent of NSRIT Autonomous College appreciated for Team work and their responsibilities.