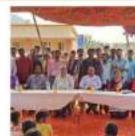

#### at JNTUK, Kakinada

The NSS Cell of JNTUK, Kakinada invited all the affiliated colleges to JNTUK for the 73<sup>rd</sup> Republic Day Celebrations on 26<sup>th</sup> January, 2022 held at JNTUK, Kakinada. In this regard, Mr.S.LovaRaju, Programme Officer of NSS unit, NSRIT along with 12 volunteers went to Kakinada and attended the event and participated in the Celebrations.

The boarding and lodging was provided by the JNTUK NSS Cell. At 7 PM the unit members participated in the sports rehearsals till 8PM.

On the next day, 26-01-2022, the 73<sup>rd</sup> Republic Day Celebrations were started at the parade grounds of JNTUK at 8AM. The NSS unit of NSRIT participated in the event and displayed the flexi and placards