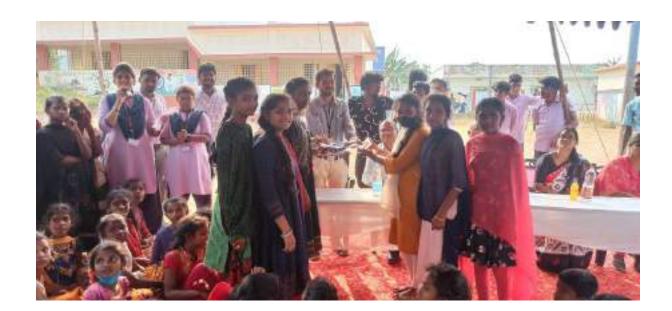

# THE SPECIAL CAMP PROPOSAL

| 1. | NSS Unit Code | 90214310     |
|----|---------------|--------------|
|    |               | 2017 14 (10) |

Name of the College and Address NADIMPALLI SATYANARAYAN RAJU INSTITUTE OF

TECHNOLOGY

Name of the Principal Dr. M.A. KADHAR BABA

Mobile 9533033334

Name of the Program Officer Mr. S.LOVA RAJU

Mobile 9642665499

5 Camping Dates From 21th March 2022

to 27" March 2022

Camping Place with address ZPH High School, Gidijala

7 Strength of the volunteers 50 participating

 Distance of the camp site from the 7KM College

 Nearest Rail/Bus station to the camping Place
 Neelu kundilu bus stop

 Nature of programmes to be Enclosed undertaken

Any other specific activity - No-

 Agencies involved Datri Blood (Governmental/NGO)

13. Particulars of pre-camp planning Meet with principal government school

(Dr.Payada Raju)

No. of camps so far organized during
 No Smoking Day
 No Smoking Day