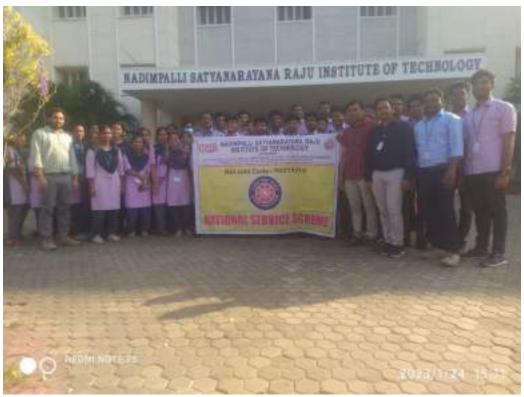

# Report on Voter day on Jan-22 Organized by NSRIT Autonomous College

- National voters day is celebrated to encourage, facilitate and maximize the enrollment especially for new or first time voters.
- The main objective of the day is to educate and encourage young voters to vote during elections.
- NSRIT College feels proud to say that, it had taken a responsible part by organizing awareness program to encourage voters through voters day on January 25th 2022.
- More than 30 NSS student volunteers participated and made placards with slogan stood at the
  major junction and suggested the citizens that to preserve water, even the volunteers that they to
  have explained family members of GIDIJALA Village, what is the importance of water.
- The student volunteers were appreciated by senior citizens of Sontyam village for organizing such a good responsible activity for Society.
- Dr. M.A.Khadar Baba, principal of NSRIT College who admired all the student volunteers for taking responsibility and he appreciated Mr.Lovaraju, NSS program organizer and co coordinators Mr. M.Madhansekhar, Mr.Premkumar, Mr.Divakar, Mr.Veeraihai, Mrs.Harikeerthana & PD Mr.Dhilleswar for Organizing the activity for successfully from beginning to end.
- Dr.N.Prasad Raju garu, Secretary and Correspondent of NSRIT Autonomous College appreciated for Team work and their responsibilities.

#### 1. BANNER

2. RALLY

3.INTERACTION

ta-

Programme Officer (S. Lova Raju)

Principal (Dr.M.A.Khadar Baba)

N.S. RAJU INSTITUTE OF T...

(AUTOROMOLO)