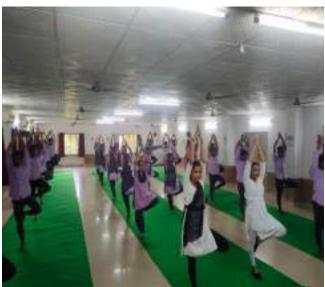

#### NADIMPALLI SATYANARAYANA RAJU INSTITUTE OF TECHNOLOGY (AUTONOMOUS)

(Approved by AICTE, New Dethi II Affiliated to JNTUK, Kakinada II An ISO 9001, ISO 14001 & ISO 45001 Certified institution)

Recognized under 2(f) of the UGC Act 1956 II Accredited by NAAC with 'A' Grade (3.10/4.00)