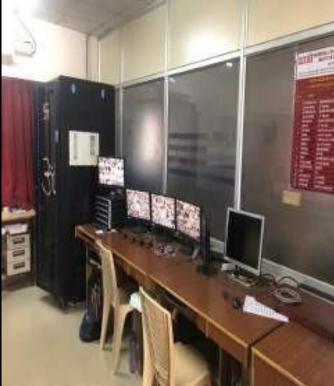

7.1.1(A): Installation of Campus and class room surveillance system through CCTV for safety and security

Total No.of Surveillance Cameras: 180 Locations:

- 1. CC Camera Monitoring Unit & Server Room
- 2. CC Cameras in common areas
- 3. CC Camera Surveillance in the Office of the Controller of Examinations
- 4. CC Camera Surveillance in the class rooms and lobby
- 5. CC Cameras at Girls Hostel
- 6. CC Cameras at Boys Hostel
- 7. 360 Degrees Camera (Main Block)

## **CC Camera Monitoring Unit & Server Room**