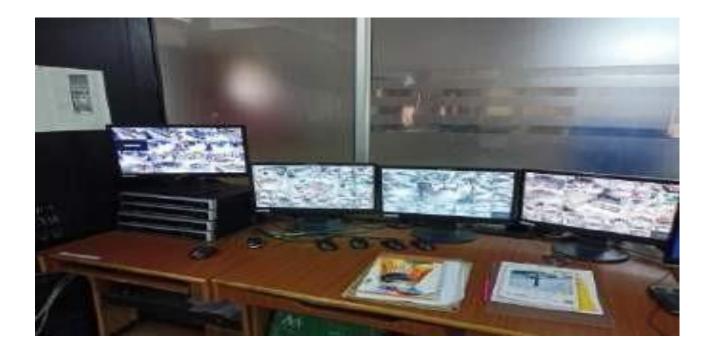

7.1.1(A): Installation of Campus and class room surveillance system through CCTV for safety and security

Total No.of Surveillance Cameras: 180 Locations:

- 1. CC Camera Monitoring Unit & Server Room
- 2. CC Cameras in common areas
- 3. CC Camera Surveillance in the Office of the Controller of Examinations
- 4. CC Camera Surveillance in the class rooms and lobby
- 5. CC Cameras at Girls Hostel
- 6. CC Cameras at Boys Hostel
- 7. 360 Degrees Camera (Main Block)

## **CC Camera Monitoring Unit & Server Room**