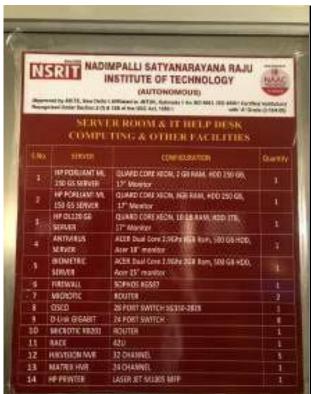

7.1.1(A): Installation of Campus and class room surveillance system through CCTV for safety and security

Total No.of Surveillance Cameras: 180 Locations:

- 1. CC Camera Monitoring Unit & Server Room
- 2. CC Cameras in common areas
- 3. CC Camera Surveillance in the Office of the Controller of Examinations
- 4. CC Camera Surveillance in the class rooms and lobby
- 5. CC Cameras at Girls Hostel
- 6. CC Cameras at Boys Hostel
- 7. 360 Degrees Camera (Main Block)

## **CC Camera Monitoring Unit & Server Room**